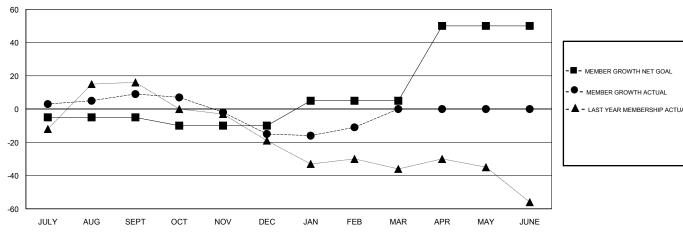

## LOCATION MISSISSIPPI

**GMT CA** 

| Clubs         |               |           |               | Members               |                           |                         |                                              |
|---------------|---------------|-----------|---------------|-----------------------|---------------------------|-------------------------|----------------------------------------------|
|               | RESULTS FOR   | 2018-2019 |               | RESULTS FOR 2018-2019 |                           |                         |                                              |
| QUARTER       | NEW CLUB GOAL | NEW CLUBS | DROPPED CLUBS | QUARTER               | MEMBER GROWTH NET<br>GOAL | MEMBER GROWTH<br>ACTUAL | DROPPED MEMBERS ACTUAL (including transfers) |
| JULY/AUG/SEPT | 0             | 0         | 0             | JULY/AUG/SEPT         | -5                        | 23                      | 14                                           |
| OCT/NOV/DEC   | 0             | 0         | 0             | OCT/NOV/DEC           | -5                        | 24                      | 41                                           |
| JAN/FEB/MAR   | 0             | 0         | 0             | JAN/FEB/MAR           | 15                        | 19                      | 15                                           |
| APR/MAY/JUNE  | 1             | 0         | 0             | APR/MAY/JUNE          | 45                        | 0                       | 0                                            |

## GOALS AND ACTUAL MEMBERS CUMULATIVE

| DROPPED CLUBS: 0 |    | 27 CLUBS OF 53 ADDED 1 OR MORE<br>NEW MEMBERS | GENDER DISTRIBUTION           MALE         798 (74.65%)           FEMALE         271 (25.35%) |    |
|------------------|----|-----------------------------------------------|-----------------------------------------------------------------------------------------------|----|
| DROPPED MEMBERS  |    |                                               | Women Percentage Fiscal Year Goal: 25%                                                        |    |
| DECEASED         | 7  | CLICK HERE FOR CUMULATIVE                     | TOTAL FAMILY UNIT MEMBERS                                                                     |    |
| CLUB CANCELLED   | 0  | MEMBERSHIP DATA                               |                                                                                               | 87 |
| OTHER            | 63 |                                               | FAMILY MEMBERS PAYING HALF DUES                                                               | 01 |
| TOTAL            | 70 |                                               |                                                                                               |    |